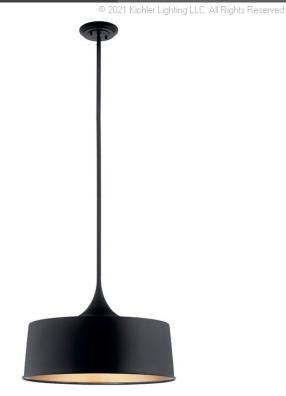

## **SPECIFICATIONS**

| Certifications/Qualifications |                          |
|-------------------------------|--------------------------|
|                               | www.kichler.com/warranty |
| Dimensions                    |                          |
| Base Backplate                | 6.00 DIA                 |
| Chain/Stem Length             | 36"                      |
| Weight                        | 7.60 LBS                 |
| Height                        | 15.25"                   |
| Overall Height                | 53.00"                   |
| Width                         | 22.00"                   |
| Light Source                  |                          |
| Lamp Included                 | Not Included             |

A21 Lamp Type Light Source Incandescent 150W Max or Nominal Watt # of Bulbs/LED Modules Max Wattage/Range 150W Medium Socket Type Socket Wire 200"

Mounting/Installation

Interior/Exterior Interior Lead Wire Length 62" Location Rating Dry Mounting Weight 7.60 LBS

## **FIXTURE ATTRIBUTES**

| Housing          |            |
|------------------|------------|
| Primary Material | STEEL      |
| Max Stem Tilt    | 90 Degrees |

**Product/Ordering Information** 

SKU 52097BK Finish

Style Mid-Century Modern UPC 783927573559