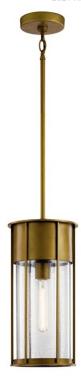

## **SPECIFICATIONS**

| Certifications/Qualifications                                                                                             |                                                                                |
|---------------------------------------------------------------------------------------------------------------------------|--------------------------------------------------------------------------------|
|                                                                                                                           | www.kichler.com/warranty                                                       |
| Dimensions                                                                                                                |                                                                                |
| Base Backplate Chain/Stem Length Weight Height Overall Height Width                                                       | 5.00 DIA<br>36"<br>6.60 LBS<br>17.50"<br>47.00"<br>8.00"                       |
| Light Source                                                                                                              |                                                                                |
| Lamp Included Lamp Type Light Source Max or Nominal Watt # of Bulbs/LED Modules Max Wattage/Range Socket Type Socket Wire | Not Included<br>A19<br>Incandescent<br>100.00<br>1<br>100.00<br>Medium<br>150" |
| Mounting/Installation                                                                                                     |                                                                                |
| Interior/Exterior<br>Location Rating<br>Mounting Style<br>Mounting Weight                                                 | Exterior<br>Wet<br>Stem Hung<br>4.40 LBS                                       |

## **FIXTURE ATTRIBUTES**

| Housing                               |                          |
|---------------------------------------|--------------------------|
| Diffuser Description Primary Material | Clear Seeded<br>ALUMINUM |
| •                                     | ALOWINOW                 |
| Product/Ordering Information          |                          |
| SKU                                   | 59082NBR                 |
| Finish                                | Natural Brass            |
| Style                                 | Transitional             |
| UPC                                   | 783927002226             |