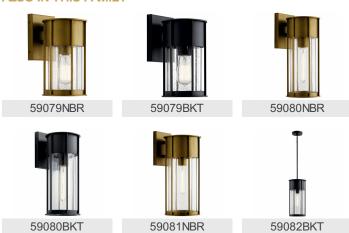

Hung<br>4.40 LBS                                       |

## **FIXTURE ATTRIBUTES**

| Housing                               |                          |
|---------------------------------------|--------------------------|
| Diffuser Description Primary Material | Clear Seeded<br>ALUMINUM |
| •                                     | ALOWINOW                 |
| Product/Ordering Information          |                          |
| SKU                                   | 59082NBR                 |
| Finish                                | Natural Brass            |
| Style                                 | Transitional             |
| UPC                                   | 783927002226             |

## **Finish Options**



Natural Brass



**Textured Black** 



## **ALSO IN THIS FAMILY**