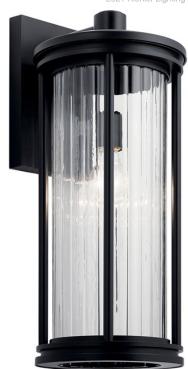

## **SPECIFICATIONS**

| Certifications/Qualifications             |                          |
|-------------------------------------------|--------------------------|
|                                           | www.kichler.com/warranty |
| Dimensions                                |                          |
| Base Backplate                            | 5.50 X 8.75              |
| Extension                                 | 9.25"                    |
| Weight Height from center of Wall opening | 7.20 LBS<br>4.25"        |
| (Spec Sheet)                              | 4.23                     |
| Height                                    | 20.00"                   |
| Width                                     | 8.25"                    |
| Light Source                              |                          |
| Lamp Included                             | Not Included             |
| Lamp Type                                 | A21                      |
| Light Source<br>Max or Nominal Watt       | Incandescent             |
| # of Bulbs/LED Modules                    | 150W<br>1                |
| Max Wattage/Range                         | 150W                     |
| Socket Type                               | Medium                   |
| Socket Wire                               | 150"                     |
| Mounting/Installation                     |                          |
| Interior/Exterior                         | Exterior                 |
| Location Rating                           | Wet                      |
| Mounting Weight                           | 3.50 LBS                 |

## **FIXTURE ATTRIBUTES**

| FIXTORE ATTRIBUTES           |              |
|------------------------------|--------------|
| Housing                      |              |
| Diffuser Description         | Clear Ribbed |
| Primary Material             | ALUMINUM     |
| Product/Ordering Information |              |
| SKU                          | 59024BK      |
| Finish                       | Black        |
| Style                        | Transitional |
| UPC                          | 783927573283 |