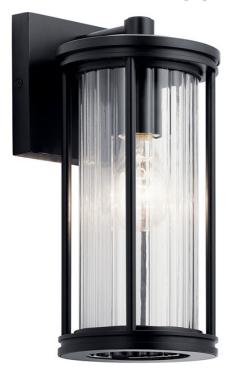

## **SPECIFICATIONS**

| Certifications/Qualifications             |                          |
|-------------------------------------------|--------------------------|
|                                           | www.kichler.com/warranty |
| Dimensions                                |                          |
| Base Backplate                            | 4.75 SQ                  |
| Extension                                 | 6.25"<br>2.80 LBS        |
| Weight Height from center of Wall opening | 2.25"                    |
| (Spec Sheet)                              | 2.20                     |
| Height                                    | 11.50"                   |
| Width                                     | 5.50"                    |
| Light Source                              |                          |
| Lamp Included                             | Not Included             |
| Lamp Type                                 | A19                      |
| Light Source<br>Max or Nominal Watt       | Incandescent<br>75W      |
| # of Bulbs/LED Modules                    | 1                        |
| Max Wattage/Range                         | 75W                      |
| Socket Type                               | Medium                   |
| Socket Wire                               | 150"                     |
| Mounting/Installation                     |                          |
| Interior/Exterior                         | Exterior                 |
| Location Rating                           | Wet                      |
| Mounting Weight                           | 1.30 LBS                 |

#### **FIXTURE ATTRIBUTES**

| FIXTORE ATTRIBUTES           |              |
|------------------------------|--------------|
| Housing                      |              |
| Diffuser Description         | Clear Ribbed |
| Primary Material             | ALUMINUM     |
| Product/Ordering Information |              |
| SKU                          | 59022BK      |
| Finish                       | Black        |
| Style                        | Transitional |
| UPC                          | 783927573276 |

# **Finish Options**

Black