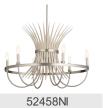

## Baile 2 Light Wall Sconce Natural Brass and Black

3.50 LBS

Wire Nuts

Steel

52461BK

Cottagecore

783927013840

Black

## **SPECIFICATIONS**

Mounting Weight Wire Connectors

Shade Included

**Finish Options** Black

Housing Primary Material

SKU

Finish

Style

UPC

**FIXTURE ATTRIBUTES** 

**Product/Ordering Information** 

**Brushed Nickel** 

**Certifications/Qualifications** Prop65

| Prop65                                          | Yes<br>www.kichler.com/warranty |
|-------------------------------------------------|---------------------------------|
| Dimensions                                      |                                 |
| Base Backplate                                  | 12.00 X 5.50                    |
| Extension                                       | 8.00"                           |
| Weight                                          | 3.50 LBS                        |
| Height from center of Wall opening (Spec Sheet) | 8.25"                           |
| Height                                          | 16.25"                          |
| Length                                          | 12.50"                          |
| Electrical                                      |                                 |
| Input Voltage                                   | 120.00V                         |
| Light Source                                    |                                 |
| Dimmable                                        | n/a                             |
| # of Bulbs/LED Modules                          | 2                               |
| Mounting/Installation                           |                                 |
| Connector                                       | Yes                             |
| Interior/Exterior                               | INTERIOR                        |
| Lead Wire Length                                | 6"                              |
| Location Rating                                 | Damp                            |