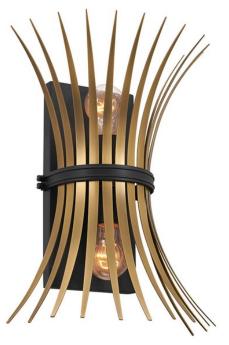

## Baile 2 Light Wall Sconce Natural Brass and Black

3.50 LBS

Wire Nuts

Steel

52461BK

Cottagecore

783927013840

Black

## **SPECIFICATIONS**

Mounting Weight Wire Connectors

Shade Included

**Finish Options** Black

Housing Primary Material

SKU

Finish

Style

UPC

**FIXTURE ATTRIBUTES** 

**Product/Ordering Information** 

**Brushed Nickel** 

**Certifications/Qualifications** Prop65

| Prop65                                          | Yes<br>www.kichler.com/warranty |
|-------------------------------------------------|---------------------------------|
| Dimensions                                      |                                 |
| Base Backplate                                  | 12.00 X 5.50                    |
| Extension                                       | 8.00"                           |
| Weight                                          | 3.50 LBS                        |
| Height from center of Wall opening (Spec Sheet) | 8.25"                           |
| Height                                          | 16.25"                          |
| Length                                          | 12.50"                          |
| Electrical                                      |                                 |
| Input Voltage                                   | 120.00V                         |
| Light Source                                    |                                 |
| Dimmable                                        | n/a                             |
| # of Bulbs/LED Modules                          | 2                               |
| Mounting/Installation                           |                                 |
| Connector                                       | Yes                             |
| Interior/Exterior                               | INTERIOR                        |
| Lead Wire Length                                | 6"                              |
| Location Rating                                 | Damp                            |