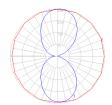

#### Light distribution -

Direct/Indirect

Red = Max Cd. Through Vertical plane Blue = Max Cd. Through Horizontal plane