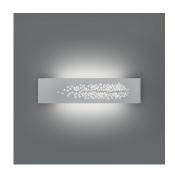

#### Colors & Finishes -

| 1       |
|---------|
| l White |

#### Materials =

- Body & diffuser in thermoplastic
- Metal back plate