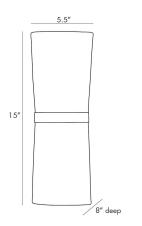

## INWOOD SINGLE SCONCE

49398 H: 15 IN, H: 15.5 IN, W: 5.5 IN, D: 8 IN Antique Brass Contract Suitable As Is

The Inwood Sconce takes a step in the solo direction with this single-style version. It's highlighted by an antique brass band and an ivory microfiber shade that allows light to emit atop and below the sconce. Pair with another and hang in a hallwayor foyer. Damp-rated, although limited covered outdoor conditions may affect finish.

### DIMENSIONS

Center Of Mount From Btm Backplate Mount

WIRING Rating Cord Socket Maximum Watt Voltage

Microfiber, Steel Antique Brass, Bronze, Ivory false

H: 6 IN, W: 4 IN, D: 1 IN

Damp 1 FT IN, Black/White, SVT 2, Type B - E12 40 110-120 V

H: 5.5 IN, W: 3.5 IN

8 IN