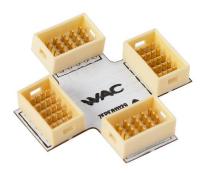

### Tape to Tape X Connector

| Model  | Finish   |
|--------|----------|
| T24-XI | WT WHITE |

#### Example: T24-XI-WT

#### FEATURES

Connects tape/Pixels light sheet sections