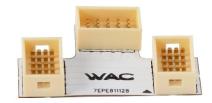

### Tape to Tape T Connector

| Model  | Finish   |
|--------|----------|
| T24-TI | WT WHITE |

#### Example: T24-TI-WT

#### FEATURES

Connects tape/Pixels light sheet sections