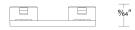

## WAC LIGHTING

### Joiner Cable Extender

| Model  | Finish   |
|--------|----------|
| T24-FF | WT WHITE |

#### Example: T24-FF-WT

### FEATURES

Connects joiner cable to joiner cable, female on both sides

### • 5 Year warranty SPECIFICATIONS

| Mounting:       | Can be mounted on ceiling or wall in all orientations |
|-----------------|-------------------------------------------------------|
| Finish:         | :WHITE                                                |
| Operating Temp: | -4°F to 104°F (-20°C to 40°C)                         |
| Standards:      | UL, cUL, Damp Location Listed, ADA                    |

### Fixture Type:

Catalog Number:

Project:

Location:



### **FINISHES:**

# WHITE

### LINE DRAWING: