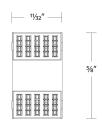

## WAC LIGHTING

### Joiner Cable Extender

| Model  | Finish   |
|--------|----------|
| T24-FF | WT WHITE |

#### Example: T24-FF-WT

### FEATURES

Connects joiner cable to joiner cable, female on both sides

### • 5 Year warranty SPECIFICATIONS

| Mounting:       | Can be mounted on ceiling or wall in all orientations |
|-----------------|-------------------------------------------------------|
| Finish:         | :WHITE                                                |
| Operating Temp: | -4°F to 104°F (-20°C to 40°C)                         |
| Standards:      | UL, cUL, Damp Location Listed, ADA                    |

### Fixture Type:

Catalog Number:

Project:

Location:



### **FINISHES:**

# WHITE

### LINE DRAWING: