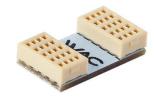

## WAC LIGHTING

### Joiner Cable Extender

| Model  | Finish   |
|--------|----------|
| T24-FF | WT WHITE |

#### Example: T24-FF-WT

### FEATURES

Connects joiner cable to joiner cable, female on both sides

### • 5 Year warranty SPECIFICATIONS

| Mounting:       | Can be mounted on ceiling or wall in all orientations |
|-----------------|-------------------------------------------------------|
| Finish:         | :WHITE                                                |
| Operating Temp: | -4°F to 104°F (-20°C to 40°C)                         |
| Standards:      | UL, cUL, Damp Location Listed, ADA                    |

### Fixture Type:

Catalog Number:

Project:

Location:



### **FINISHES:**

# WHITE

### LINE DRAWING: