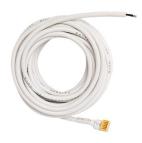

## **Extension Cable**

| Model   | Size                         | Finish                             |
|---------|------------------------------|------------------------------------|
| T24-EX3 | 72"<br>1200"<br>144"<br>240" | <b>BK</b> BLACK<br><b>WT</b> WHITE |

Example: T24-EX3-072-BK

#### **FEATURES**

- Extends distance between a hard wire power supply or a wiring box to a tape section
- 5 Year warranty