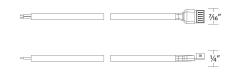

## **Extension Cable**

| Model   | Size                         | Finish                             |
|---------|------------------------------|------------------------------------|
| T24-EX3 | 72"<br>1200"<br>144"<br>240" | <b>BK</b> BLACK<br><b>WT</b> WHITE |

### **SPECIFICATIONS**

Mounting: Can be mounted on ceiling or wall in all orientations

Finish: :WHITE, :BLACK

Operating Temp:  $-4^{\circ}F$  to  $104^{\circ}F$  (-20°C to  $40^{\circ}C$ )

Standards: UL, cUL, Damp Location Listed, ADA

## FINISHES:

**LINE DRAWING:** 