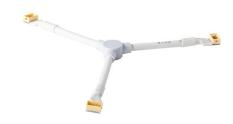

# Flex Tape to Tape Y Connector

| Model | Finish               |
|-------|----------------------|
| T24-Y | BK BLACK<br>WT WHITE |

# FEATURES

- Connects tape/Pixels light sheet sections
- 5 Year warranty