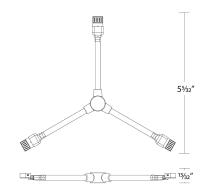

### LINE DRAWING:

waclighting...com | Phone (800) 526.2588 | Fax (800) 526.2585 | Headquarters/Eastern Distribution Center 44 Harbor Park Drive Port Washington, NY 11050 WAC Lighting retains the right to modify the design of our products at any time as part of the company's continuous improvement program. May 2021