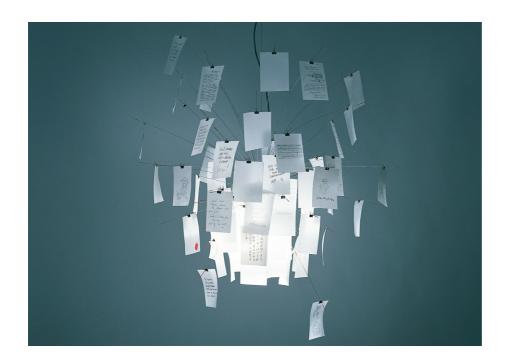

Zetteľz 6 INGO MAURER 1998

Stainless steel, heat-resistant satin-frosted glass, Japanese paper. 40 printed and 40 blank paper sheets DIN A6. Zettel'z 6 is a smaller version of the Zettel'z 5. It gives the user plenty of scope for personal creativity. The blank sheets of paper supplied with it are designed to be used for your own messages or sketches. Zettel'z 6 has just one socket. Unlike Zettel'z 5, this model is not equipped with a second socket for a PAR 30 spotlight that throws directed light downwards.