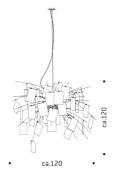

NhO MAUR

Zettel'z 5 INGO MAURER 1997

Products in the "Essentials" category are usually available for immediate delivery. Stainless steel, heat-resistant satin-frosted glass, Japanese paper. 31 printed and 49 blank paper sheets DIN A5. The Zettel'z 5 is one of Ingo Maurer's best known lamps. It gives the user plenty of room for his or her own creativity, and can be set up so that it is space-consuming and loose or narrow and dense. The blank sheets of paper supplied with it are designed to be used for your own messages or sketches. The Japanese paper is very thin and translucent. Two bulbs provide good light.