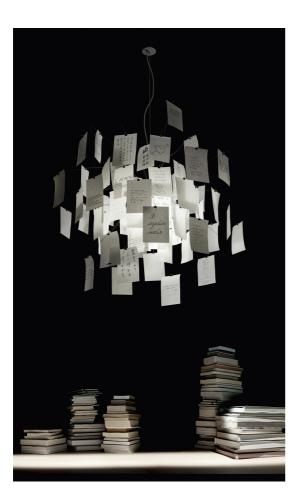

NhO MAUR

Zettel'z 5 INGO MAURER 1997

Products in the "Essentials" category are usually available for immediate delivery. Stainless steel, heat-resistant satin-frosted glass, Japanese paper. 31 printed and 49 blank paper sheets DIN A5. The Zettel'z 5 is one of Ingo Maurer's best known lamps. It gives the user plenty of room for his or her own creativity, and can be set up so that it is space-consuming and loose or narrow and dense. The blank sheets of paper supplied with it are designed to be used for your own messages or sketches. The Japanese paper is very thin and translucent. Two bulbs provide good light.