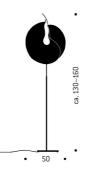

Floor INGO MAURER TEAM 2020

Paper, metal, stainless steel, silicone. Yoruba Rose Floor is a new version of the floor lamp Yoruba Rose. Just as in all other MaMo Nouchies, the lampshade consists of Japanese paper, which has to undergo a special manufacturing process in Dagmar Mombach's studio, until the desired shape is achieved. The light source is an LED module, provided with a cooling element, developed by Ingo Maurer especially for the MaMa Nouchies. Its light is so warm and soft, that any difference can hardly be noticed when compared to conventional halogen light sources.

## Light source

 $\rm LED$  9 W, 970 lm, 2700 K, CRI>90, EEC F (A-G). With built-in LEDs. The light source is not exchangeable by the user, but by an electrician.

## Technical data

For 100-240 volts. Dimmable.