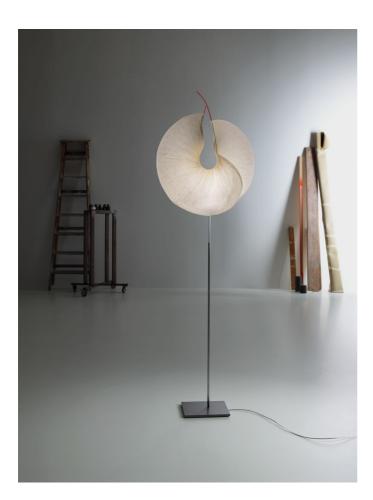

NhO MAUDE

Yoruba Rose Floor INGO MAURER TEAM 2020

Paper, metal, stainless steel, silicone. Yoruba Rose Floor is a new version of the floor lamp Yoruba Rose. Just as in all other MaMo Nouchies, the lampshade consists of Japanese paper, which has to undergo a special manufacturing process in Dagmar Mombach's studio, until the desired shape is achieved. The light source is an LED module, provided with a cooling element, developed by Ingo Maurer especially for the MaMa Nouchies. Its light is so warm and soft, that any difference can hardly be noticed when compared to conventional halogen light sources.