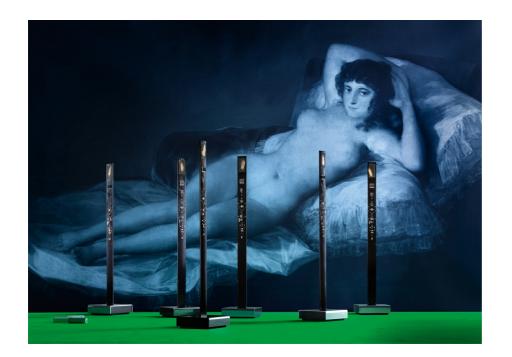

## My New Flame

MORITZ WALDEMEYER, INGO MAURER UND TEAM 2012

Circuit board, metal, plastic. Based on video material, the LEDs render a flickering candle flame in a realistic and captivating way. My New Flame is usually available for immediate delivery.

### Technical data

Works with rechargeable batteries and/or via USB cable. USB cable 150 cm included. 4 x AA not included.

# More info

With On/Off switch in base plateand black USB cable [150 cm]

## Colours

Circuit board black, red or white.