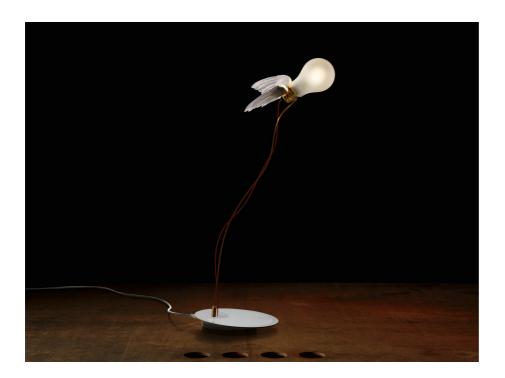

Lucellino Table INGO MAURER 1992/2022

A popular Ingo Maurer classic: the Lucellino table lamp. The bulb with wings hovers movably above the table and is a real eye-catcher! Glass, brass, plastic, handmade wings made of goose feathers.