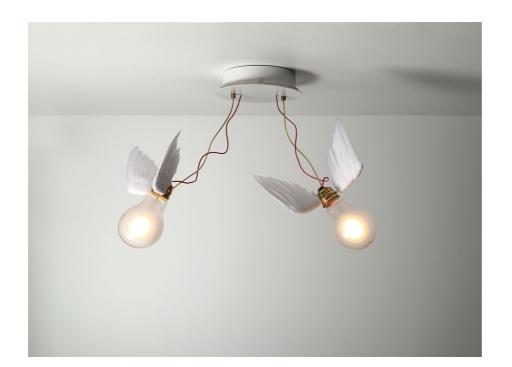

Lucellino Doppio INGO MAURER 2018/2022

Lucellino Doppio is a new version of Lucellino for use as ceiling or wall lamp. Available only as LED version. Products in the "Essentials" category are usually available for immediate delivery.

## Light source

With illuminants LED Ambient 12 Volt AC, 2 x 5 Watt, 2000-2700 K, 760 lm, 15000 h, E27, EEC F (A-G). The illuminant is dimmable and is manufactured exclusively for Ingo Maurer GmbH, therefore only available at Ingo Maurer.

## Technical data

LED: For 220 - 240 V or 110 - 130 V, secondary output 12 volts AC. Built-in transformer in canopy. Not suited for rooms with high humidity.