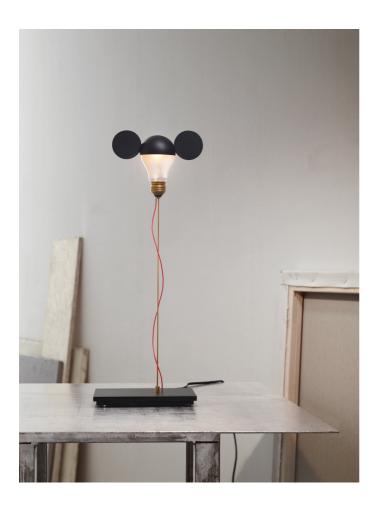

NAO MAN

I Ricchi Poveri - Toto INGO MAURER 2014/2022

I Ricchi Poveri - Toto is the table lamp with ears. Toto is part of the lamp family I Ricchi Poveri by Ingo Maurer. The small lamp exudes humour and poetry. Toto is equipped with the new Ambient lamp by Ingo Maurer: Ambient was exclusively developed to offer an alternative to the halogen lamp. The dim-to-warm illuminant with a "soft" luminous flux of 760 lumen ( $360^{\circ}$ ) provides a warm mood light. Toto: steel, cap in lacquered brass. This product with halogen bulb is discontinued.

## Colours

Hat in black, white or brass. Red version available from summer/autumn 2015.