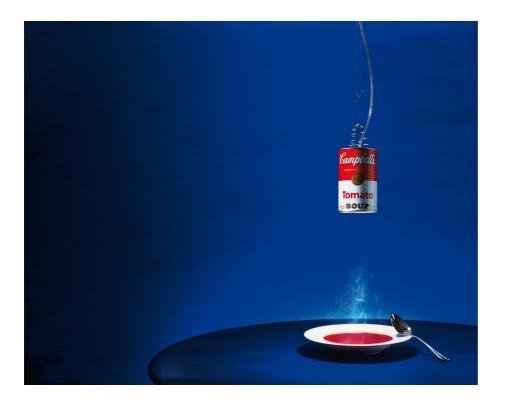

NhO MAUDE

Canned Light CHRISTOPH MATTHIAS, HAGEN SCZECH 2003

Tin can, aluminium, stainless steel, plastic. The can, 13,5 x 8,5 cm, containing light source, socket, cable and switch, turns into a hanging or wall lamp. Products in the "Essentials" category are usually available for immediate delivery.

## More info

Surface-mounted ceiling fixture with white base-plate cover. Flush-mounted installation is also possible. Height freely adjust-able with pulley and ring. The halogen version of Canned Light is out of production. © 2019 and trademarks licensed by Campbell Soup Company. All rights reserved.