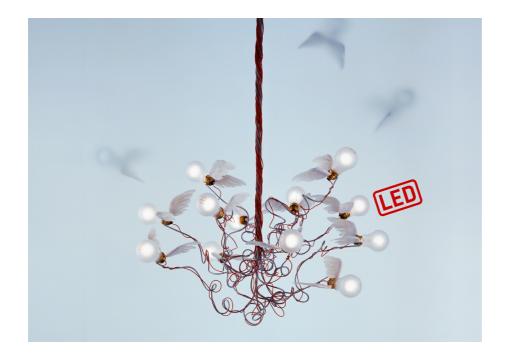

# Birdie

INGO MAURER 2002/2017

Metal, 12 LED-bulbs, goose-feather wings.

## Light source

With 12 LED bulbs,  $12 \times 1,5$  W, 1200 lm, 2600 K, 15000 h, CRI >95, EEC G (A-G), dimmable (dimmer not included)

### Colours

Cables in red or transparent.