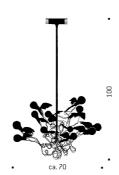

## More info

For ceiling heights from 260 cm. Suspension kit for higher ceilings available on request, max. length 300 cm. Supplied with full set of bulbs. Recommended dimmer: Govena PROI-250-LT-LED for 230V  $\pm$  10% 50Hz or other universal 'intelligent' TRIAC dimmers capable to identify the type consumer (type of bulb). Birdie LED is not suited for rooms with high humidity. First produced in March 2018.