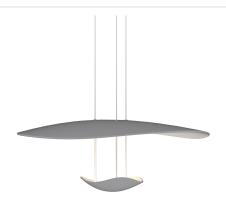

## infinity reflections LED Pendant

**DIMENSIONS** 

Power Supply Location

Carton 1 L x W x H

Dimming Type

Carton 1 GW

**SHIPPING** 

2667.18

## 10" Height Diameter 27.75" Canopy/Backplate/Base 7.5" Hanging Details 6' Adjustable Cords" **ELECTRICAL SPECS** Bulb Type Integral LED **Bulb Quantity** Bulb Included? Yes Wattage 21 Initial Lumens 2230 Input Voltage 120VAC CCT 3000K CRI 90 Power Supply Type Driver Power Supply Quantity

Canopy

19 lbs.

TRIAC/ELV

32" x 30" x 10"

| SHADE 1            |                        |
|--------------------|------------------------|
| Quantity           | 1                      |
| Color              | Dove Grey              |
| Material           | Die Cast Aluminum      |
| Height             | 2"                     |
| SHADE 2            |                        |
| Quantity           | 1                      |
| Color              | Dove Grey              |
| Material           | Solid Surface Material |
| Height             | 2.75"                  |
| AVAILABLE FINISHES |                        |
| Satin White (.03)  |                        |
| Dove Gray (.18)    |                        |
| GENERAL LISTINGS   |                        |
| cETL               |                        |
| cUL                |                        |
| Damp Location      |                        |
| PROJECT            |                        |
|                    |                        |
| QUANTITY           |                        |
|                    |                        |