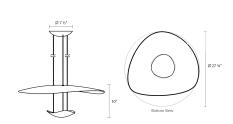

## 10" Height Diameter 27.75" Canopy/Backplate/Base 7.5" Hanging Details 6' Adjustable Cords" **ELECTRICAL SPECS** Bulb Type Integral LED **Bulb Quantity** Bulb Included? Yes Wattage 21 Initial Lumens 2230 Input Voltage 120VAC CCT 3000K CRI 90 Power Supply Type Driver Power Supply Quantity

Canopy

19 lbs.

TRIAC/ELV

32" x 30" x 10"

| SHADE 1            |                        |
|--------------------|------------------------|
| Quantity           | 1                      |
| Color              | Dove Grey              |
| Material           | Die Cast Aluminum      |
| Height             | 2"                     |
| SHADE 2            |                        |
| Quantity           | 1                      |
| Color              | Dove Grey              |
| Material           | Solid Surface Material |
| Height             | 2.75"                  |
| AVAILABLE FINISHES |                        |
| Satin White (.03)  |                        |
| Dove Gray (.18)    |                        |
| GENERAL LISTINGS   |                        |
| cETL               |                        |
| cUL                |                        |
| Damp Location      |                        |
| PROJECT            |                        |
|                    |                        |
| QUANTITY           |                        |
|                    |                        |