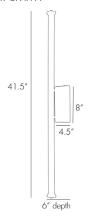

## HUTU WALL LIGHT

WINDSOR SMITH

DS44006 H: 41.5 IN, W: 4.5 IN, D: 6 IN Bronze

Contract Suitable As Is

Our bronzed two-light sconce is a truly minimalist expression of traditional ironwork, consisting of a single hand-forged stem and dual Edison-style candelabra bulbs. Use it in pairs for classical symmetry, or in numbers to line a foyer or hallway. Shown with a nostalgic loop bulb.

## **APPEARANCE**

Material Brass, Iron

Finish Antique Brass, Bronze, White Bronze

Top Coat/Sealant false

**DIMENSIONS** 

Backplate H: 8 IN, W: 4.5 IN

WIRING

Rating Indoor Only