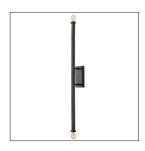

## HUTU WALL LIGHT

WINDSOR SMITH

DS44006 H: 41.5 IN, W: 4.5 IN, D: 6 IN Bronze

Contract Suitable As Is

Our bronzed two-light sconce is a truly minimalist expression of traditional ironwork, consisting of a single hand-forged stem and dual Edison-style candelabra bulbs. Use it in pairs for classical symmetry, or in numbers to line a foyer or hallway. Shown with a nostalgic loop bulb.