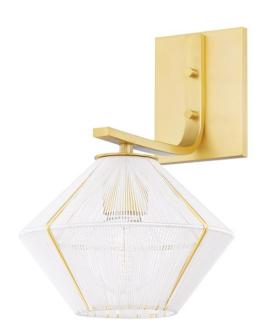

# **SARANAC**

3330-AGB

Inspired by Japandi design, Saranac's swooping arms hold angular, lantern-style string shades framed in aged brass. The shades are double wrapped by hand yet are still open enough to allow both the frame and the bulb inside to be visible. A gorgeous, soft glow pours through the white string shades of this organic fixture.

#### **DIMENSIONS**

Height 12.25"

Width/Diameter 9.00"

Minimum Height 0.00"

Maximum Height 0.00"

Canopy/Backplate 0.00"

Hanging Type

Weight 7.00lb

### **GLASS/SHADES**

Material String

Attachment

Color Clear