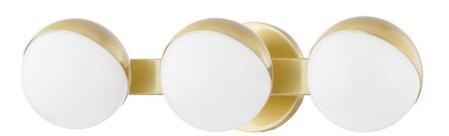

# LODI 1663-AGB

Paying homage to the 1960s, the slightly askew, large, opal-gloss globe shades fill a space with big, bright light. Topped with metal caps in Aged Brass or Polished Nickel and available as a one, two, three or four-light sconce, Lodi works well in the bath or any other room in the house.

#### **FINISHES**

Aged Brass (AGB) Polished Nickel (PN)

#### **DIMENSIONS**

Height 4.75"

Width/Diameter 17.75"

Minimum Height 0.00"

Maximum Height 0.00"

Canopy/Backplate 4.75"

Hanging Type

Weight 18.00lb