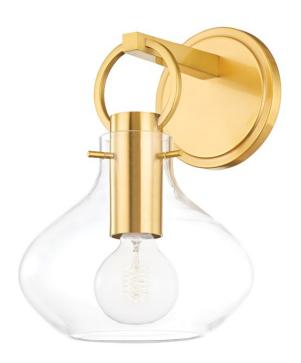

# LINA

### BKO251-AGB

Lina is bound to be a staple in the designer repertoire. An organically inspired glass shade veers from the standard globe style, lending plenty of character to this versatile style. The exaggerated hanging ring sets the piece apart, the modified teardrop hanging delicately from its oversized clasp. Available in aged brass, old bronze, and polished nickel.

### **FINISHES**

Aged Brass (AGB) Old Bronze (OB) Polished Nickel (PN)