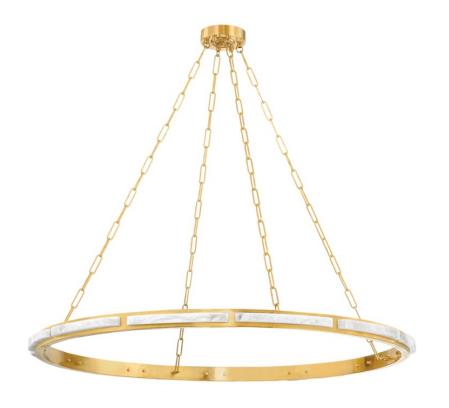

# **WINGATE**

8148-AGB

Sophisticated and serene, Wingate features a large Aged Brass ring adorned with alabaster. The concealed LED radiates a bright glow, illuminating the alabaster and reflecting off the brass. Marrying the organicism of the stone with the distinguished look of the brass strikes a stylish, modern note. Available in two sizes, Wingate hangs as a modern showpiece.

### **FINISHES**

Aged Brass (AGB)

# **GLASS/SHADES**

Material Alabaster

Attachment

Color