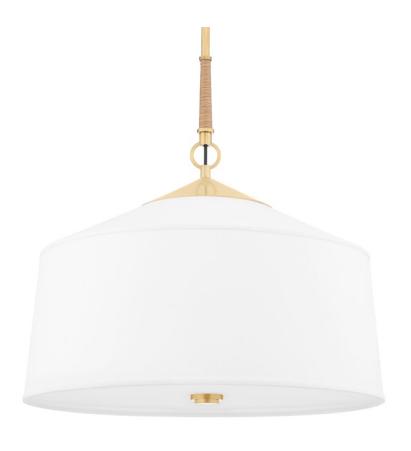

# WHITE PLAINS

5223-AGB

A classic shape with luxury details, White Plains is the perfect piece for transitional interiors. The clean, crisp white linen shade blends beautifully with the sleek solid brass metalwork and natural wrapped rattan for a look that is warm yet modern. Choose from a sconce, semi-flush, pendant and linear in an Aged Brass finish.

# **FINISHES**

Aged Brass (AGB)

# **DIMENSIONS**

Height 22.50"

Width/Diameter 22.25"

Minimum Height 29.00"

Maximum Height 83.00"

Canopy/Backplate 5.25"

Hanging Type 1-3" / 1-6" / 1-12" / 2-18"

Stems

# **GLASS/SHADES**

Material Linen

Attachment

Color White