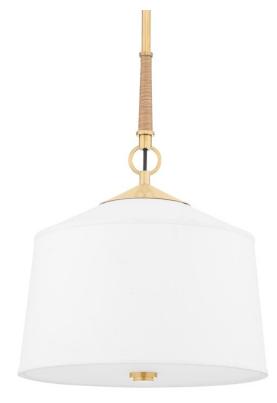

# WHITE PLAINS 5214-AGB

A classic shape with luxury details, White Plains is the perfect piece for transitional interiors. The clean, crisp white linen shade blends beautifully with the sleek solid brass metalwork and natural wrapped rattan for a look that is warm yet modern. Choose from a sconce, semi-flush, pendant and linear in an Aged Brass finish.

#### DIMENSIONS

Height 19.25" Width/Diameter 14.00" Minimum Height 26.00" Maximum Height 80.00" Canopy/Backplate 5.25" Hanging Type 1-3" / 1-6" / 1-12" / 2-18" Stems

Weight 10.00lb

#### GLASS/SHADES

Material Linen Attachment Color White