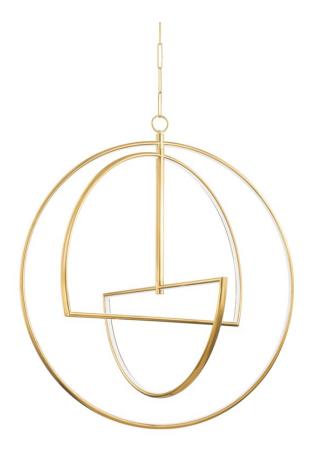

#### 5440-AGB

A series of open geometric LED shapes are thoughtfully layered to create an airy, sculptural silhouette. The smooth lines, Aged Brass finish and dynamic design of this stunning chandelier will bring a modern, tailored aesthetic to entryways, dining rooms and other ceilings throughout the home.