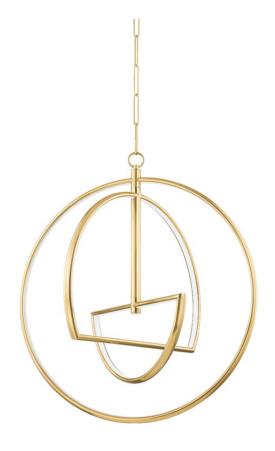

# **WELLAND**

5428-AGB

A series of open geometric LED shapes are thoughtfully layered to create an airy, sculptural silhouette. The smooth lines, Aged Brass finish and dynamic design of this stunning chandelier will bring a modern, tailored aesthetic to entryways, dining rooms and other ceilings throughout the home.

### **FINISHES**

Aged Brass (AGB)

### **DIMENSIONS**

Height 31.50"

Width/Diameter 28.00"

Minimum Height 38.00"

Maximum Height 88.00"

Canopy/Backplate

Hanging Type 54" Chain

Weight 14.22lb