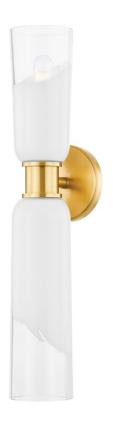

# **WASSON**

9602-AGB

Taking its cue from an hourglass in both form and function, the Wasson wall sconce features a belted, elongated silhouette with orizzante glass shades that create the illusion of the opal glass flowing from one shade to the next. The wave-like irregular lines in the glass and the asymmetry of the shades draw the eye. Available in Aged Brass and Polished Nickel finishes.