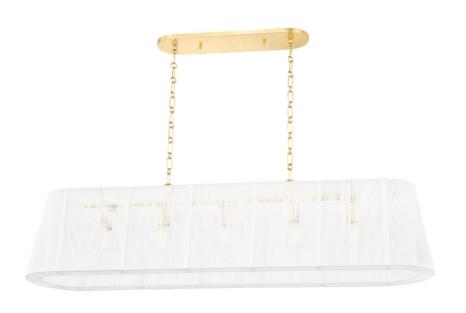

# **VERONA BEACH**

7650-AGB

Clean and crisp, Verona Beach is the perfect blend of function and beauty. Light flows freely through the natural string shade while the smooth shape and rounded corners bring out the softness. The white nylon string is less dense at the corners, adding a sophistication to the design without losing the natural feel. Available as a flush mount, linear and pendant with aged brass or old bronze finishes.

# **DIMENSIONS**

Height 12.75"

Width/Diameter 11.00"

Minimum Height 16.75"

Maximum Height 70.75"

Canopy/Backplate 0.00"

Hanging Type Weight 17.60lb