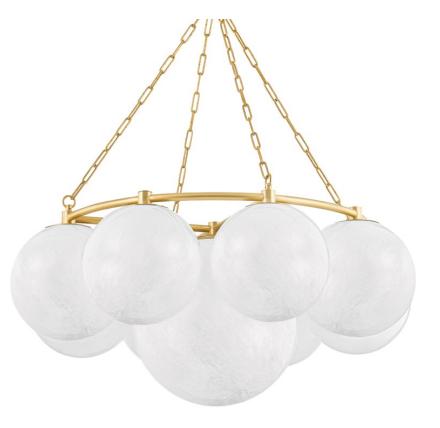

# THORNWOOD 5243-AGB

Make a statement on the ceiling with this gorgeous chandelier. Cloud glass globes are arrayed around a larger glass globe at the center creating a silhouette that is stunning whether viewed from across the room or directly underneath. The cloud glass has a wispy, natural feel and the Aged Brass framework and chain detailing add more warmth to this light and airy showstopper.

### **FINISHES**

Aged Brass (AGB)

#### DIMENSIONS

Height 20.50" Width/Diameter 43.25" Minimum Height 34.75" Maximum Height 73.00" Canopy/Backplate Hanging Type 54" Chain Weight 55.00lb