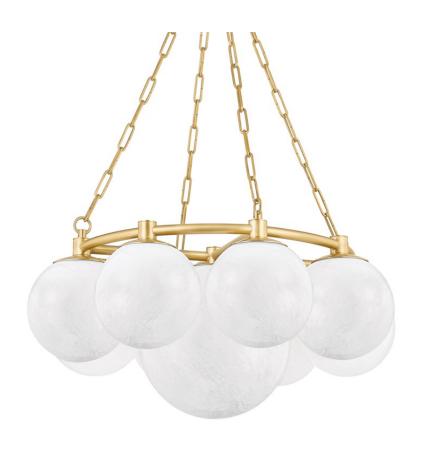

# **THORNWOOD**

5229-AGB

Make a statement on the ceiling with this gorgeous chandelier. Cloud glass globes are arrayed around a larger glass globe at the center creating a silhouette that is stunning whether viewed from across the room or directly underneath. The cloud glass has a wispy, natural feel and the Aged Brass framework and chain detailing add more warmth to this light and airy showstopper.