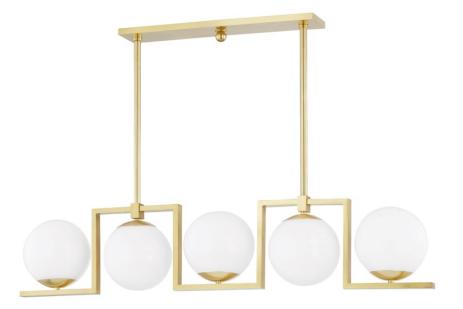

# **TANNER**

5086-AGB

Large opal glass metal-capped globes are mounted on perfectly perpendicular metal arms creating this geometric masterpiece. Available as a sconce, a large-scale chandelier, a close-to-the-ceiling flush mount or a spectacular island piece, this fixture will occupy the room and fill it with a clean, fresh look.

#### **DIMENSIONS**

Height 15.25"

Width/Diameter 7.50"

Minimum Height 21.50"

Maximum Height 69.25"

Canopy/Backplate 5.00"

Hanging Type 1-3" / 1-6" / 1-12" / 2-18"

Stems