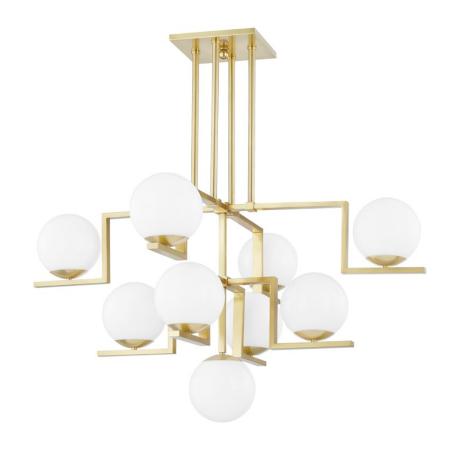

# **TANNER**

5089-AGB

Large opal glass metal-capped globes are mounted on perfectly perpendicular metal arms creating this geometric masterpiece. Available as a sconce, a large-scale chandelier, a close-to-the-ceiling flush mount or a spectacular island piece, this fixture will occupy the room and fill it with a clean, fresh look.

### **DIMENSIONS**

Height 28.50"

Width/Diameter 46.50"

Minimum Height 34.50"

Maximum Height 82.50"

Canopy/Backplate 6.50"

Hanging Type 1-3" / 1-6" / 1-12" / 2-18"

Stems