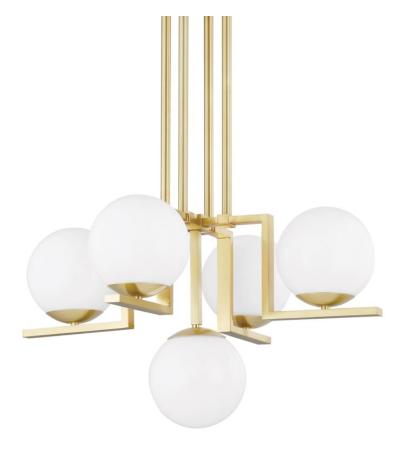

TANNER 5085-AGB

Large opal glass metal-capped globes are mounted on perfectly perpendicular metal arms creating this geometric masterpiece. Available as a sconce, a large-scale chandelier, a close-to-the-ceiling flush mount or a spectacular island piece, this fixture will occupy the room and fill it with a clean, fresh look.

### DIMENSIONS

Height 20.00" Width/Diameter 30.00" Minimum Height 26.00" Maximum Height 74.00" Canopy/Backplate 0.00" Hanging Type 1-3" / 1-6" / 1-12" / 2-18" Stems

Weight 20.00lb