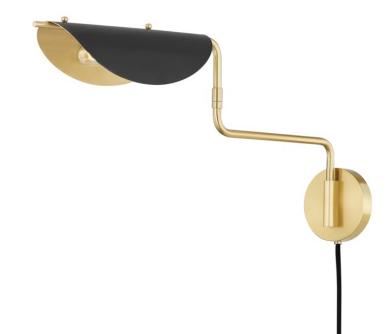

# SUFFIELD 5213-AGB/SBK

This highly functional, very versatile portable wall sconce pivots at two separate points allowing the arm to extend out from the wall and the shade to sit horizontally or vertically. The curved metal shade directs ample light downward making Suffield an ideal reading light, place it bedside or over a chair in a reading nook.

### **FINISHES**

Aged Brass/soft Black (AGB/SBK)

#### DIMENSIONS

Height 12.00" Width/Diameter 4.75" Minimum Height " Maximum Height " Canopy/Backplate Hanging Type Weight 3.75lb