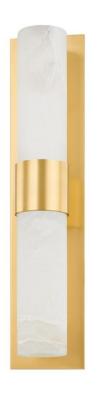

# **STOWE**

8921-AGB

A modernization of a traditional silhouette, Stowe features alabaster tubes wrapped at the center by a band of Aged Brass. The sconce mounts the cylindrical shade on a straightforward metal backplate while the 24-light chandelier arrays the shades in pairs around a center point at varying depths and heights adding dimension and a sculptural feel.

## **DIMENSIONS**

Height 20.75"

Width/Diameter 4.75"

Minimum Height "

Maximum Height "

Canopy/Backplate

Hanging Type

Weight 8.70lb