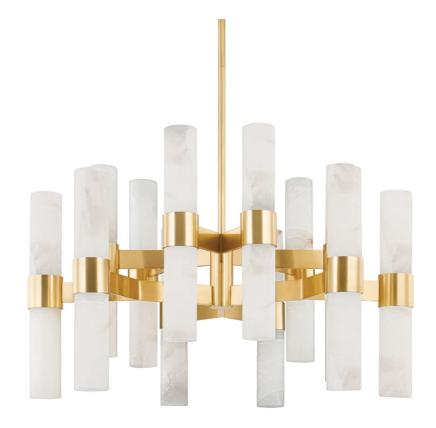

# STOWE 8938-AGB

A modernization of a traditional silhouette, Stowe features alabaster tubes wrapped at the center by a band of Aged Brass. The sconce mounts the cylindrical shade on a straightforward metal backplate while the 24-light chandelier arrays the shades in pairs around a center point at varying depths and heights adding dimension and a sculptural feel.

#### DIMENSIONS

Height 24.00" Width/Diameter 37.75" Minimum Height 28.50" Maximum Height 73.00" Canopy/Backplate Hanging Type 1-3" / 1-6" / 1-12" / 2-18" Stems

Weight 83.00lb