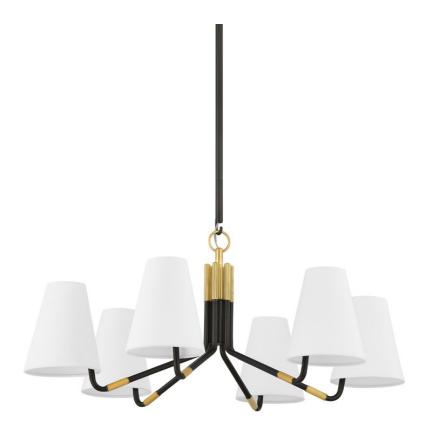

# **STANWYCK**

6632-AGB/DB

Inspired by a chandelier from the 1930s, the Stanwyck wall sconce and chandelier take traditional elements, like the arm shape and tapered shades, and updates them with a fresh material combination and machined details. Slender Distressed Bronze arms, accented with Aged Brass caps and knurled bands, swing up at the end to hold white linen shades. The chandelier has a beautiful hook-and-ring detail and the shades are mounted off-center, adding more visual interest to this modern design.

#### **FINISHES**

AGED BRASS/DISTRESSED BRONZE (AGB/DB)