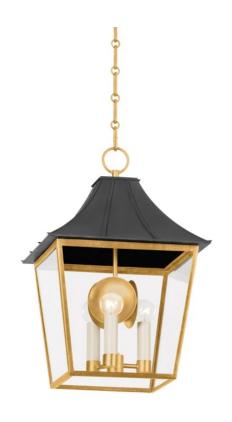

# **STAATSBURG**

4903-VGL/GRA

Evoking a sense of European charm, this large lantern pendant light has an antique silhouette reminiscent of historic gas lamps. From the enclosed structure to the candlelight glow, it is the picture of elegance. Available in an elegant Vintage Gold Leaf or sleek contemporary Graphite finish.

### **FINISHES**

Vintage Gold Lead/ Graphite (VGL/GRA)