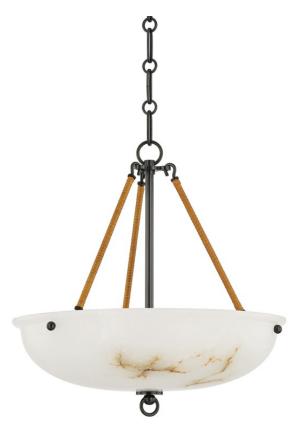

# SOMERSET MDS811-DB

Enduring materials and an elegant shape enhance Somerset's distinguished nature. Add a luxe look to ceilings throughout the home with this alabaster pendant and flush mount. The detailed metalwork, including the delicate finial and intricate chain work in Aged Brass or Distressed Bronze, feels sophisticated. Part of our Mark D. Sikes collection.

#### **FINISHES**

Aged Brass (AGB) Distressed Bronze (DB)

#### DIMENSIONS

Height 15.75" Width/Diameter 16.00" Minimum Height 20.50" Maximum Height 72.50" Canopy/Backplate Hanging Type Weight 14.30lb