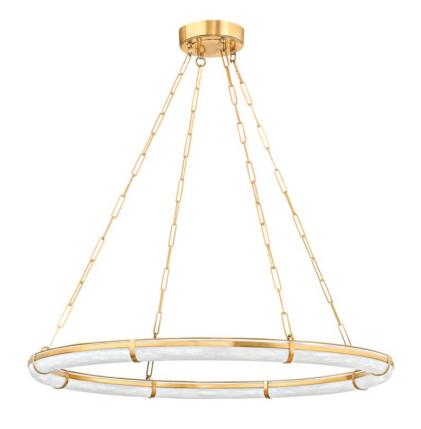

# **SENNETT**

5142-AGB

With a large ring-like silhouette, Sennett celebrates the natural beauty of alabaster. The concealed LED emanates a gentle, cozy glow, accentuating the ethereal essence and unique veining of this natural stone. Available in two sizes, Sennett is finished with a sleek Aged Brass framework that lends a modern elegance to interiors.

# **FINISHES**

Aged Brass (AGB)

## **DIMENSIONS**

Height 2.75"

Width/Diameter 42.00"

Length "

Minimum Height 25.00"

Maximum Height 56.50"

Canopy/Backplate 7.75"

Hanging Type

#### **GLASS/SHADES**

Material Alabaster

Attachment

Color