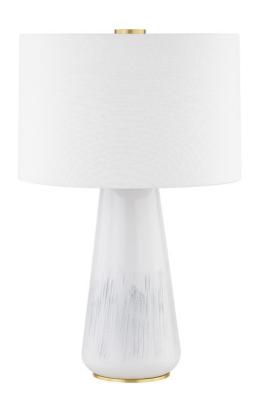

# **SAUGERTIES**

L1958-AGB/CWA

Saugerties takes a familiar table lamp form and modernizes it with a ceramic white ash finish. The widest part of the tapered base has a hand-painted, ash-like effect that adds a subtle hint of color and an organic element. An oversized finial at the top pairs well with the Aged Brass ring at the bottom.

# **FINISHES**

AGED BRASS/GLOSS WHITE ASH CERAMIC (AGB/CWA)

#### **DIMENSIONS**

Height 26.00"

Width/Diameter 16.75"

Minimum Height "

Maximum Height "

Canopy/Backplate

Hanging Type

Weight 14.00lb