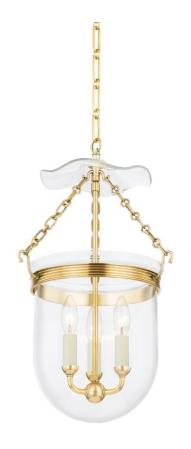

# **ROUSHAM**

### MDS1601-AGB

Rousham modernizes the traditional bell jar design with flowing lines and clean details such as ribbed metal banding and a stately chain, both in Aged Brass. The graceful, flowing glass that sits atop the pendant is a simple accent that draws the eye and makes the piece stand out. Part of our Mark D. Sikes collection.

#### **FINISHES**

Aged Brass (AGB)