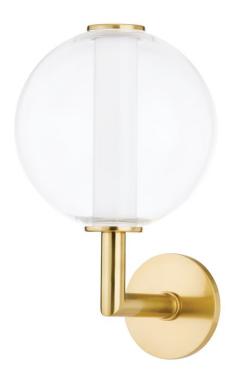

# **RICHFORD**

5209-AGB

Opal glass LED tube lights are centered within clear glass globes giving Richford a clean, modern silhouette that feels fresh. The lighting effect caused by this innovative glass technique is simply stunning. Available as a sconce, chandelier and linear with Aged Brass arms and details to work in a variety of spaces.

### **FINISHES**

Aged Brass (AGB)

### **DIMENSIONS**

Height 14.75"

Width/Diameter 9.00"

Minimum Height "

Maximum Height "

Canopy/Backplate

Hanging Type

Weight 4.10lb