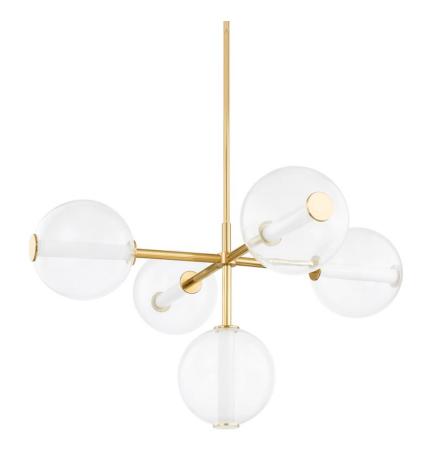

# **RICHFORD**

5248-AGB

Opal glass LED tube lights are centered within clear glass globes giving Richford a clean, modern silhouette that feels fresh. The lighting effect caused by this innovative glass technique is simply stunning. Available as a sconce, chandelier and linear with Aged Brass arms and details to work in a variety of spaces.

#### **FINISHES**

Aged Brass (AGB)

### **DIMENSIONS**

Height 26.25"

Width/Diameter 48.00"

Minimum Height 31.75"

Maximum Height 82.25"

Canopy/Backplate

Hanging Type 1-3" / 1-6" / 1-12" / 2-18"

Weight 28.71lb