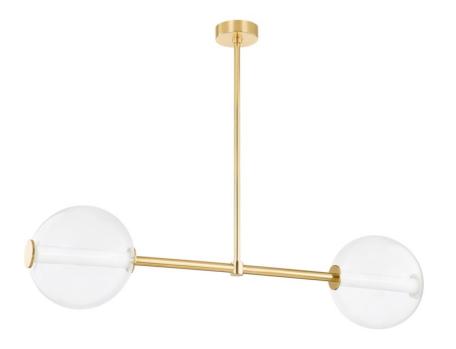

# **RICHFORD**

5251-AGB

Opal glass LED tube lights are centered within clear glass globes giving Richford a clean, modern silhouette that feels fresh. The lighting effect caused by this innovative glass technique is simply stunning. Available as a sconce, chandelier and linear with Aged Brass arms and details to work in a variety of spaces.

## **DIMENSIONS**

Height 11.75"

Width/Diameter 50.75"

Minimum Height 13.50"

Maximum Height 63.00"

Canopy/Backplate

Hanging Type 1-3" / 1-6" / 1-12" / 2-18"

Weight 12.66lb